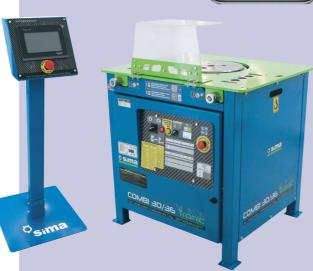

## What does Tronic do?

Wireless connection to smartphone, tablet, computer or industrial screen.

10 programmable sequences of bending angles with 10 memories each.

Locking timer by usage time or by date.

Counter of bended rebars. time connected and time of operation (total and partial).

Can operate on either automatic (TRONIC) or manual mode.

Selective access to designated users with password for restricted fuctions.