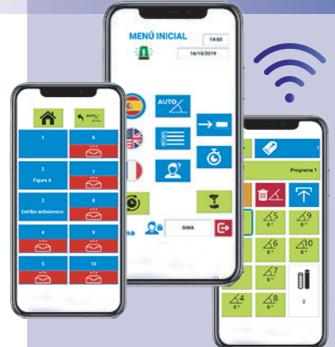

## What does Tronic do?

Wireless connection to smartphone, tablet, computer or industrial screen.

10 programmable sequences of bending angles with 10 memories each.

Locking timer by usage time or by date.

Counter of bended rebars. time connected and time of operation (total and partial).

Can operate on either automatic (TRONIC) or manual mode.

Selective access to designated users with password for restricted fuctions.