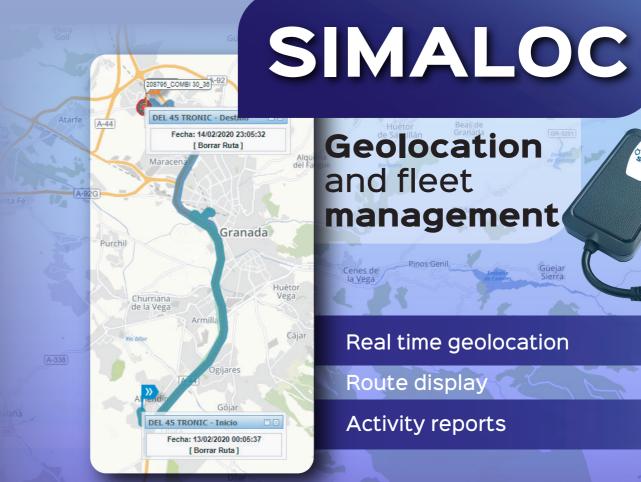

Test mode to check main functions (pedal, emergency and reverse buttons, limit switch at front panel, table and COMBI shearing jaw, and 3 inductive sensors).

Geolocation and fleet management

Real time geolocation

Route display

**Activity reports** 

- Machine fleet management with real time geolocation.
- Reomte machine lock down through web platform.
- Route history for the last three months.

- Activity report, including time of use per day (for a preset period), and graphic display of the machine use patterns.
- Event list (on/off, moverments, low battery and flat battery).