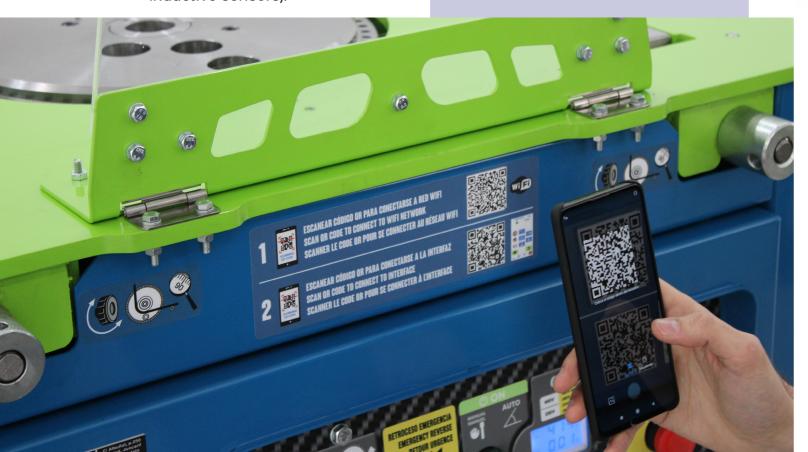

## What does Tronic do?

Wireless connection to smartphone, tablet, computer or industrial screen.

10 programmable sequences of bending angles with 10 memories each.

Locking timer by usage time or by date.

Counter of bended rebars. time connected and time of operation (total and partial).

Can operate on either automatic (TRONIC) or manual mode.

Selective access to designated users with password for restricted fuctions.

Test mode to check main functions (pedal, emergency and reverse buttons, limit switch at front panel, table and COMBI shearing jaw, and 3 inductive sensors).

Geolocation and fleet management

Real time geolocation